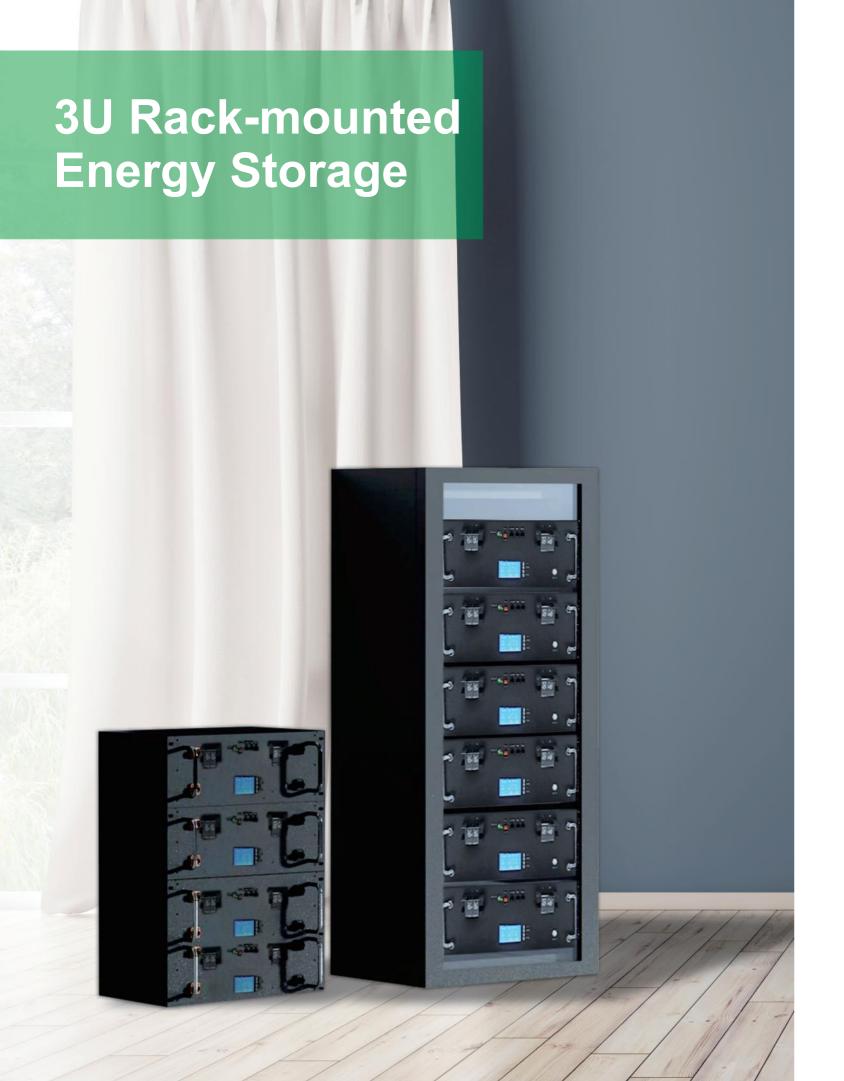

# **3U Rack-mounted Energy Storage**

# **Product Description**

3U rack-mounted energy storage is a mature, reliable, efficient, and easy-to-manage energy storage solution with broad application prospects.

| Items            | Specification        |
|------------------|----------------------|
| Specification    | 51.2V 100Ah          |
| electric current | 100A                 |
| battery size     | 550*440*130mm , 45kg |
| communication    | RS485/RS232/CAN      |
| Cycles           | 6000 (@80%DOD,25°C ) |