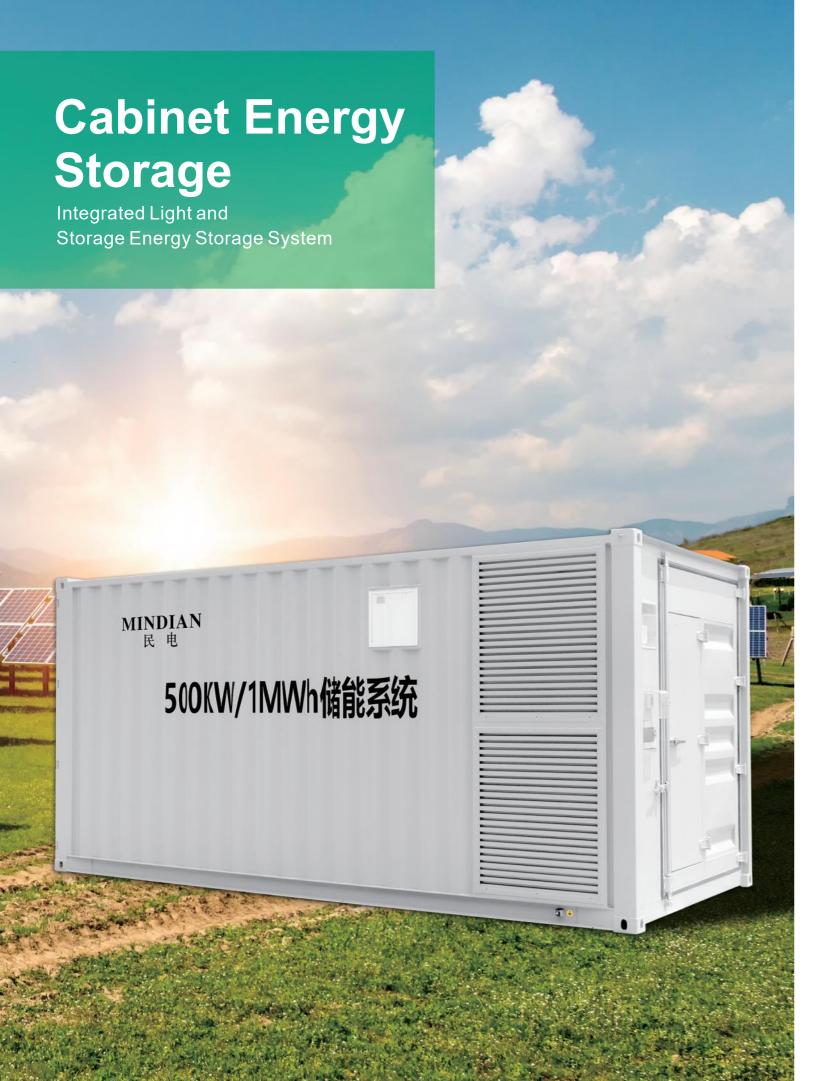

# **Cabinet Energy Storage**

# **Product Description**

**Product Parameter** 

|                    | Light And S                 | Storage Integrated Energy Storage System |                    |  |  |
|--------------------|-----------------------------|------------------------------------------|--------------------|--|--|
| Item               | Model                       | IYP-1.5MWh-500KW                         | IYP -3MWh-1 MW     |  |  |
|                    | Battery capacity (MWh)      | 1.5                                      | 3                  |  |  |
| DC side peremeters | Number of battery racks     | 12                                       | 18                 |  |  |
| DC-side parameters | BMS communication interface | RS485/CAN                                |                    |  |  |
|                    | DC voltage range (V)        | 600~850                                  | 600~850            |  |  |
|                    | Rated AC Power(KW)          | 500                                      | 1000               |  |  |
| AC side parameters | Rated AC Current(A)         | 722                                      | 1400               |  |  |
| AC side parameters | Rated grid voltage (V)      | 400                                      |                    |  |  |
|                    | Rated grid frequency (Hz)   | 50/60                                    |                    |  |  |
|                    | Protection class            | IP:                                      | 54                 |  |  |
|                    | Dimension(mm)               | 6090*2435*2895mm                         | 12190*2435* 2895mm |  |  |
| General data       | Volume (kg)                 | 7500                                     | 13500              |  |  |
|                    | BMS communication           | CAN,RS485                                |                    |  |  |
|                    | EMS communication           | RS485,TCP/IP                             |                    |  |  |