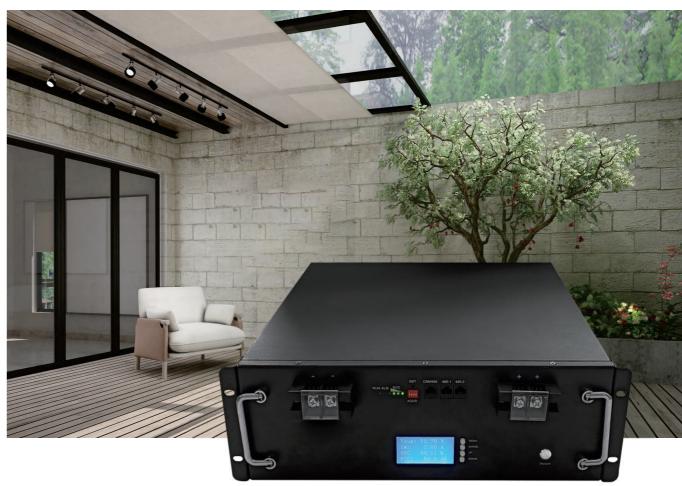

# **3U Rack-mounted Energy Storage**

# **Product Description**

3U rack-mounted energy storage is a mature, reliable, efficient, and easy-to-manage energy storage solution with broad application prospects.

| Items            | Specification        |
|------------------|----------------------|
| Specification    | 51.2V 100Ah          |
| electric current | 100A                 |
| battery size     | 550*440*130mm , 45kg |
| communication    | RS485/RS232/CAN      |
| Cycles           | 6000 (@80%DOD,25°C ) |